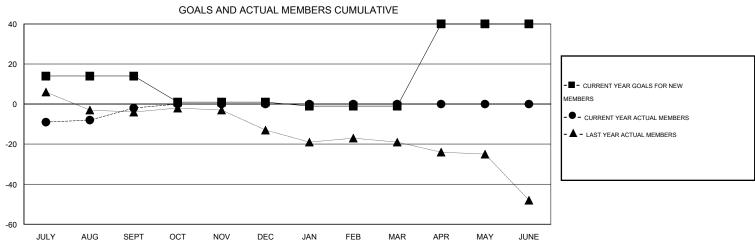

## MONTHLY MEMBERSHIP PROGRESS REPORT

District 25 F

Results as of: 9/30/2014

GMT: THOMAS MATNEY LOCATION INDIANA GMT CA 1

|               |                  | Clubs             |                  |                  | Members               |                    |                                     |                    |                  |
|---------------|------------------|-------------------|------------------|------------------|-----------------------|--------------------|-------------------------------------|--------------------|------------------|
|               | RESUI            | LTS FOR 2014-2015 | i                |                  | RESULTS FOR 2014-2015 |                    |                                     |                    |                  |
| QUARTER       | NEW CLUB<br>GOAL | NEW CLUBS         | DROPPED<br>CLUBS | NET<br>GAIN/LOSS | QUARTER               | NEW MEMBER<br>GOAL | CHARTER AND<br>NEW MEMBERS<br>ADDED | DROPPED<br>MEMBERS | NET<br>GAIN/LOSS |
| JULY/AUG/SEPT | 0                | 0                 | 0                | 0                | JULY/AUG/SEPT         | 14                 | 45                                  | 47                 | -2               |
| OCT/NOV/DEC   | 0                | 0                 | 0                | 0                | OCT/NOV/DEC           | -13                | 0                                   | 0                  | 0                |
| JAN/FEB/MAR   | 0                | 0                 | 0                | 0                | JAN/FEB/MAR           | -2                 | 0                                   | 0                  | 0                |
| APR/MAY/JUNE  | 1                | 0                 | 0                | 0                | APR/MAY/JUNE          | 41                 | 0                                   | 0                  | 0                |